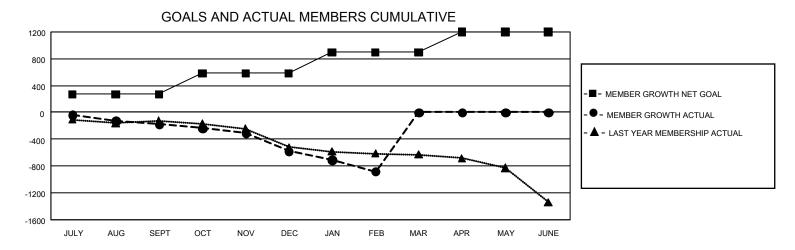

## GMT Constitutional Area 1, Group J

REPORT DOES NOT INCLUDE CLUBS IN UNDISTRICTED AREAS.

| Clubs         |               |             |               | Members               |                        |                         |                                                    |  |
|---------------|---------------|-------------|---------------|-----------------------|------------------------|-------------------------|----------------------------------------------------|--|
|               | RESULTS FOR   | R 2020-2021 |               | RESULTS FOR 2020-2021 |                        |                         |                                                    |  |
| QUARTER       | NEW CLUB GOAL | NEW CLUBS   | DROPPED CLUBS | QUARTER MEME          | BER GROWTH NET<br>GOAL | MEMBER GROWTH<br>ACTUAL | DROPPED<br>MEMBERS ACTUAL<br>(including transfers) |  |
| JULY/AUG/SEPT | 6             | 0           | 3             | JULY/AUG/SEPT         | 270                    | 378                     | 506                                                |  |
| OCT/NOV/DEC   | 18            | 0           | 4             | OCT/NOV/DEC           | 314                    | 281                     | 656                                                |  |
| JAN/FEB/MAR   | 24            | 0           | 11            | JAN/FEB/MAR           | 311                    | 175                     | 462                                                |  |
| APR/MAY/JUNE  | 27            | 0           | 0             | APR/MAY/JUNE          | 302                    | 0                       | 0                                                  |  |