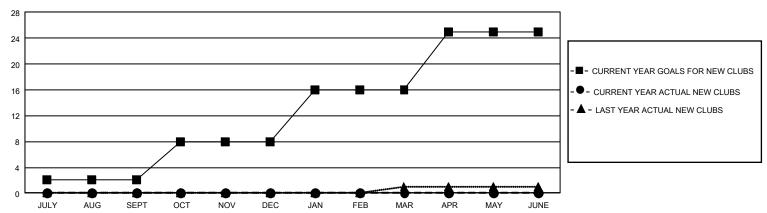

## GMT Constitutional Area 1, Group J

REPORT DOES NOT INCLUDE CLUBS IN UNDISTRICTED AREAS.

| Clubs         |               |             |               | Members               |                        |                         |                                                    |  |
|---------------|---------------|-------------|---------------|-----------------------|------------------------|-------------------------|----------------------------------------------------|--|
|               | RESULTS FOR   | R 2020-2021 |               | RESULTS FOR 2020-2021 |                        |                         |                                                    |  |
| QUARTER       | NEW CLUB GOAL | NEW CLUBS   | DROPPED CLUBS | QUARTER MEME          | BER GROWTH NET<br>GOAL | MEMBER GROWTH<br>ACTUAL | DROPPED<br>MEMBERS ACTUAL<br>(including transfers) |  |
| JULY/AUG/SEPT | 6             | 0           | 3             | JULY/AUG/SEPT         | 270                    | 378                     | 506                                                |  |
| OCT/NOV/DEC   | 18            | 0           | 4             | OCT/NOV/DEC           | 314                    | 281                     | 656                                                |  |
| JAN/FEB/MAR   | 24            | 0           | 11            | JAN/FEB/MAR           | 311                    | 175                     | 462                                                |  |
| APR/MAY/JUNE  | 27            | 0           | 0             | APR/MAY/JUNE          | 302                    | 0                       | 0                                                  |  |